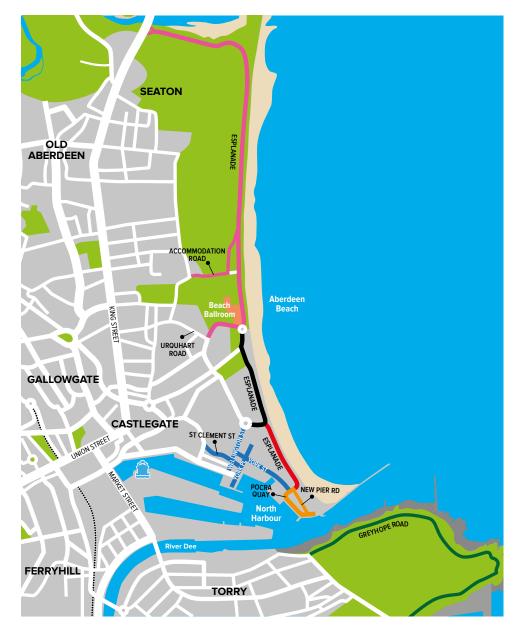

### Additional events 21 and 22 July - road restrictions

There are additional events linked to the Tall Ships event in Aberdeen that will require road restrictions. These events will take place on 21 and 22 July and details of the restrictions are outlined below.