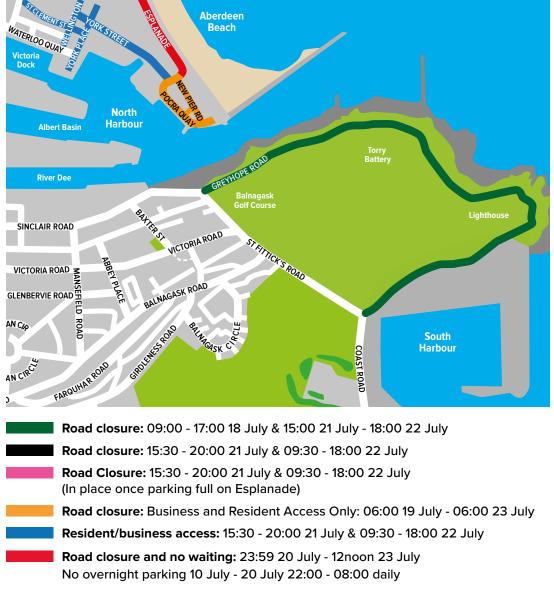

### **Greyhope Road Event Information**

The Tall Ships project team recognise the impact the event may have on the residents of Greyhope Road and in order to minimise disruption, intend to operate a resident/business permit scheme similar to previous events.

Vehicle access to Greyhope Road will be on production of an event access permit during the following periods:

- 09:00-17:00 on Friday 18 July
- 15:00 on Monday 21 July until 18:00 on Tuesday 22 July

All residents and businesses will receive one access pass in June and additional passes can be requested by contacting tallshipsaberdeen@aberdeencity.gov.uk by Monday 7 July.

Normal pedestrian access and emergency services access will remain in place at all times.

We apologise for this inconvenience and thank you for your cooperation.

REGENT QUAY

ATERLOO QU

SEA YOU THERE

### Additional events 21 and 22 July - road restrictions

There are additional events linked to the Tall Ships event in Aberdeen that will require road restrictions. These events will take place on 21 and 22 July and details of the restrictions are outlined below.