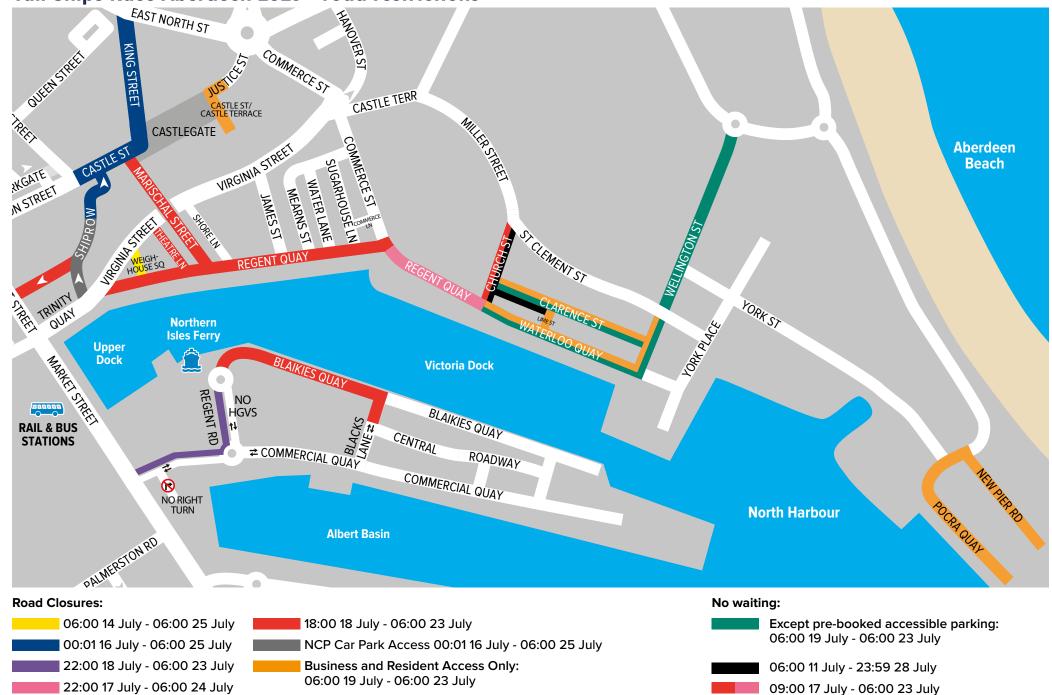

### **Tall Ships Race Aberdeen 2025 - road restrictions**

\*Some roads will close overnight for a short period in the lead up to and after the event. Diversions will operate during these periods, please follow the signage and any instructions.

v.3

### No waiting

| From 09:00 17 July until 06:00 23 July             |                   |     |                   |  |  |
|----------------------------------------------------|-------------------|-----|-------------------|--|--|
| Road:                                              | MARISCHAL STREET  |     |                   |  |  |
| From:                                              | CASTLE STREET     | To: | REGENT QUAY       |  |  |
| Road:                                              | REGENT QUAY       |     |                   |  |  |
| From:                                              | A956              | To: | WATERLOO QUAY     |  |  |
| Road:                                              | BLAIKIES QUAY     |     |                   |  |  |
| From:                                              | BLACKS LANE       | To: | REGENT ROAD       |  |  |
| Road:                                              | THEATRE LANE      |     |                   |  |  |
| From:                                              | REGENT QUAY       | To: | VIRGINIA STREET   |  |  |
| Road:                                              | SUGARHOUSE LANE   |     |                   |  |  |
| From:                                              | MEARNS STREET     | To: | REGENT QUAY       |  |  |
| From 06:00 19 July until 06:00 23 July             |                   |     |                   |  |  |
| Road:                                              | WATERLOO QUAY     |     |                   |  |  |
| From:                                              | WELLINGTON STREET | To: | CHURCH STREET     |  |  |
| Road:                                              | CLARENCE STREET   |     |                   |  |  |
| From:                                              | WELLINGTON STREET | To: | CHURCH STREET     |  |  |
| Road:                                              | WELLINGTON STREET |     |                   |  |  |
| From:                                              | LINKS ROAD        | To: | WATERLOO QUAY     |  |  |
| From 06:00 11 July until 23:59 28 July             |                   |     |                   |  |  |
| Road:                                              | CHURCH STREET     |     |                   |  |  |
| From:                                              | WATERLOO QUAY     | To: | ST CLEMENT STREET |  |  |
| Road:                                              | CLARENCE STREET   |     |                   |  |  |
| From:                                              | CHURCH STREET     | To: | LIME STREET       |  |  |
| Care breaching these restrictions will be unlifted |                   |     |                   |  |  |

Cars breaching these restrictions will be uplifted at the cost to the owner.

| Road closures                                      |                                                                                                                                                                                                                   |  |  |  |  |  |
|----------------------------------------------------|-------------------------------------------------------------------------------------------------------------------------------------------------------------------------------------------------------------------|--|--|--|--|--|
| From 06:00 14 July until 06:00 25 July             |                                                                                                                                                                                                                   |  |  |  |  |  |
| Road:                                              | WEIGH-HOUSE SQUARE (access from Virginia St)                                                                                                                                                                      |  |  |  |  |  |
| From:                                              | VIRGINIA STREET To: REGENT QUAY                                                                                                                                                                                   |  |  |  |  |  |
| From 00:01 16 July until 06:00 25 July             |                                                                                                                                                                                                                   |  |  |  |  |  |
| Road:                                              | KING STREET & CASTLE STREET                                                                                                                                                                                       |  |  |  |  |  |
| From:                                              | BROAD STREET To: WEST NORTH STREET/A956                                                                                                                                                                           |  |  |  |  |  |
| From 22:00 18 July until 06:00 23 July             |                                                                                                                                                                                                                   |  |  |  |  |  |
| Road:                                              | COMMERCIAL QUAY & REGENT ROAD                                                                                                                                                                                     |  |  |  |  |  |
| From:                                              | MARKET STREET To: BLAIKIES QUAY                                                                                                                                                                                   |  |  |  |  |  |
| From 2                                             | 22:00 17 July until 06:00 24 July                                                                                                                                                                                 |  |  |  |  |  |
| Road:                                              | REGENT QUAY                                                                                                                                                                                                       |  |  |  |  |  |
| From:                                              | CHURCH STREET To: COMMERCE STREET                                                                                                                                                                                 |  |  |  |  |  |
| From 1                                             | 8:00 18 July until 06:00 23 July                                                                                                                                                                                  |  |  |  |  |  |
| Road:                                              | MARISCHAL STREET                                                                                                                                                                                                  |  |  |  |  |  |
| From:                                              | CASTLE STREET To: REGENTS QUAY                                                                                                                                                                                    |  |  |  |  |  |
| Road:                                              |                                                                                                                                                                                                                   |  |  |  |  |  |
| Rudu.                                              | SHIPROW, EXCHEQUER ROW & SHORE BRAE                                                                                                                                                                               |  |  |  |  |  |
| From:                                              | SHIPROW, EXCHEQUER ROW & SHORE BRAE<br>MARKET STREET / To: CASTLE STREET<br>VIRGINIA STREET                                                                                                                       |  |  |  |  |  |
|                                                    | MARKET STREET / To: CASTLE STREET                                                                                                                                                                                 |  |  |  |  |  |
| From:                                              | MARKET STREET / To: CASTLE STREET<br>VIRGINIA STREET                                                                                                                                                              |  |  |  |  |  |
| From:<br>Road:                                     | MARKET STREET / To: CASTLE STREET<br>VIRGINIA STREET<br>REGENT QUAY                                                                                                                                               |  |  |  |  |  |
| From:<br>Road:<br>From:                            | MARKET STREET / To: CASTLE STREET<br>VIRGINIA STREET<br>REGENT QUAY<br>VIRGINIA STREET To: WATERLOO QUAY                                                                                                          |  |  |  |  |  |
| From:<br>Road:<br>From:<br>Road:                   | MARKET STREET / To: CASTLE STREET<br>VIRGINIA STREET ' To: VATERLOO QUAY<br>VIRGINIA STREET ' To: VATERLOO QUAY<br>CHURCH STREET ' TO: CASTLE STREET                                                              |  |  |  |  |  |
| From:<br>Road:<br>From:<br>Road:<br>From:          | MARKET STREET / To: CASTLE STREET<br>REGENT QUAY<br>VIRGINIA STREET To: WATERLOO QUAY<br>CHURCH STREET<br>WATERLOO QUAY To: ST CLEMENT STREET                                                                     |  |  |  |  |  |
| From:<br>Road:<br>From:<br>Road:<br>From:<br>Road: | MARKET STREET / To: CASTLE STREET<br>VIRGINIA STREET TO: VATERLOO QUAY<br>VIRGINIA STREET TO: VATERLOO QUAY<br>CHURCH STREET<br>WATERLOO QUAY TO: ST CLEMENT STREET<br>THEATRE LANE (access from Virginia Street) |  |  |  |  |  |

#### Access only

(resident permit and authorised business access only)

| From 06:00 19 July until 06:00 23 July |                                                 |     |                |  |  |
|----------------------------------------|-------------------------------------------------|-----|----------------|--|--|
| Road:                                  | WATERLOO QUAY (access from Wellington Street)   |     |                |  |  |
| From:                                  | WELLINGTON ST                                   | To: | CHURCH STREET  |  |  |
| Road:                                  | CLARENCE STREET (access from Wellington Street) |     |                |  |  |
| From:                                  | WELLINGTON STREET                               | To: | CHURCH STREET  |  |  |
| Road:                                  | POCRA QUAY & NEW PIER ROAD                      |     |                |  |  |
| From:                                  | YORK STREET                                     | To: |                |  |  |
| Road:                                  | CASTLE STREET, CASTLEHILL & CASTLE TERRACE      |     |                |  |  |
| From:                                  | JUSTICE STREET                                  | To: | CASTLE TERRACE |  |  |
| Road:                                  | WELLINGTON STREET                               |     |                |  |  |
| From:                                  | ST CLEMENT STREET                               | To: | WATERLOO QUAY  |  |  |
| NCP Car Park Access Only               |                                                 |     |                |  |  |
| From 00:01 16 July until 06:00 25 July |                                                 |     |                |  |  |
| Road:                                  | SHORE BRAE & SHIPROW                            |     |                |  |  |